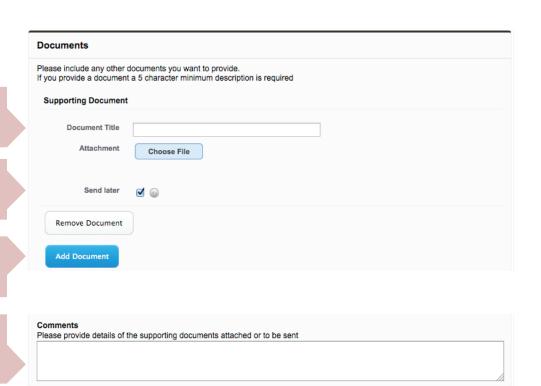

## **Supporting documents:**

This section of your application is designed for attaching extra documents you think will support your application.

For example, financial records, legal documents or business plans.

Simply name the document here and attach the file.

Or you can choose to send it later.

You can add more documents using this button.

There is space here to add further details or comments you think will be helpful.